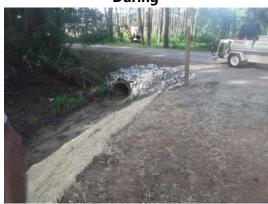

## **Narrative Description of Project:**

Project improved 500 L.F. of drainage system. Grubbed and cleared 460 L.F. of workshelf. Cleaned out 500 L.F. of channel. Installed (2) access pipes, rip rap and hydroseeded for erosion control.

**Before** 

During

After