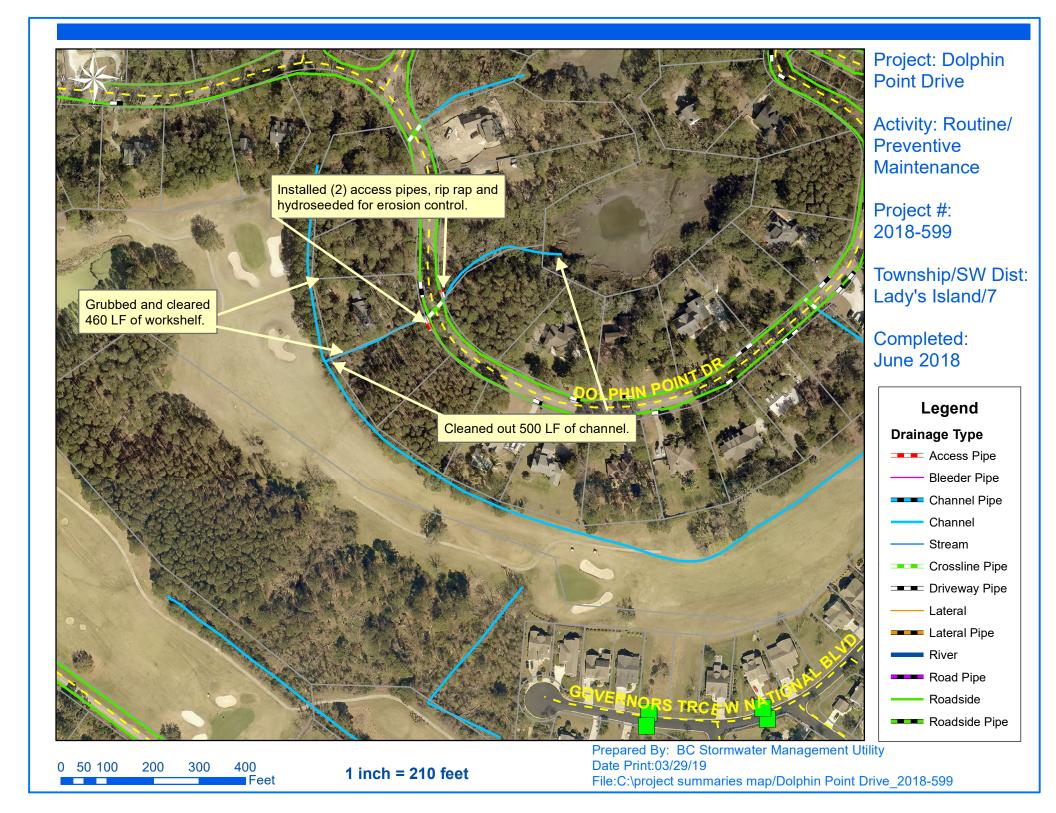

## Beaufort County Public Works Stormwater Infrastructure

**Project Summary** 

**Project Summary:** Dolphin Point Drive Activity: Routine/Preventive Maintenance

**Duration:** 04/12/18-06/25/18

## **Narrative Description of Project:**

Project improved 500 L.F. of drainage system. Grubbed and cleared 460 L.F. of workshelf. Cleaned out 500 L.F. of channel. Installed (2) access pipes, rip rap and hydroseeded for erosion control.