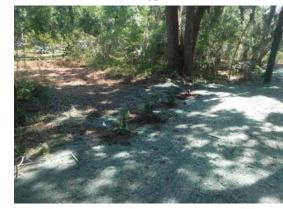

## **Narrative Description of Project:**

Project improved 500 L.F. of drainage system. Grubbed and cleared 460 L.F. of workshelf. Cleaned out 500 L.F. of channel. Installed (2) access pipes, rip rap and hydroseeded for erosion control.

**Before** 

During

After